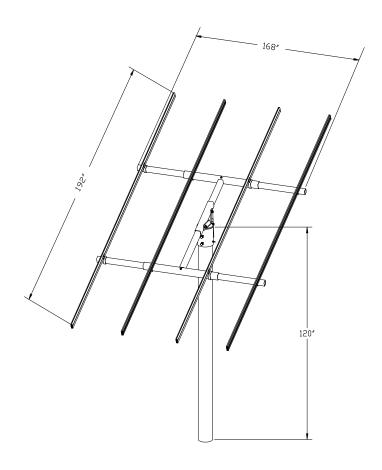

## Fixed Pole Top Rack FXL-168

## **Specifications:**

Array Size: Up to 168 square feet of solar modules

Overall Dimensions: 192" North-South (maximum)

168" East-West (maximum)

Mounting Pole: 8" Schedule 40 pipe (not provided by

Zomeworks)

Recommended Pole Height: 10' above ground

Estimated Shipping Weight: 400 pounds, 3 packages,

ships as class 60 and class 85 freight

**Seasonal angle:** 7.5° to 60° adjustable in 7.5°

increments

Maximum Rail Length: 192"