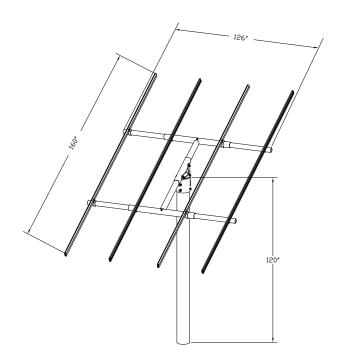

## **Specifications:**

Array Size: Up to 120 square feet of solar modules

Overall Dimensions: 160" North-South (maximum)

126" East-West (maximum)

Mounting Pole: 6" Schedule 40 pipe (not provided by

Zomeworks)

Recommended Pole Height: 10' above ground

Estimated Shipping Weight: 300 pounds, 3 packages,

ships as class 60 and class 85 freight

**Seasonal angle:** 7.5° to 60° adjustable in 7.5°

increments

Maximum Rail Length: 160"